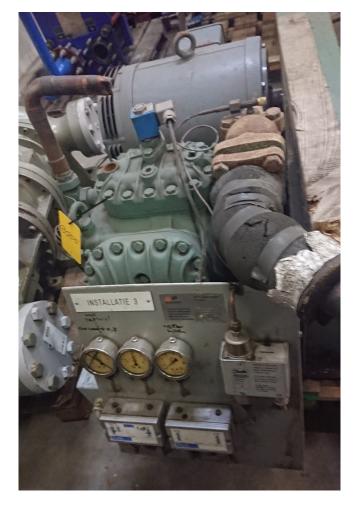

#### **Used Bitzer 6H.2 package**

Used and in good condition, Bitzer open V-belt driven cool/freeze package, consisting of a Bitzer 6H.2 Open-Type Reciprocating Compressor with electromotor with 22kW at 1445 RPM and pressure gauges and safety switches etc (see pictures). \*Why choose for HOSBV? Were not only the largest used refrigeration specialist in Europe, but also, we deliver all equipment including an extensive test, warranty and industrial cleaning. Optional we can arrange shipment and export documents.