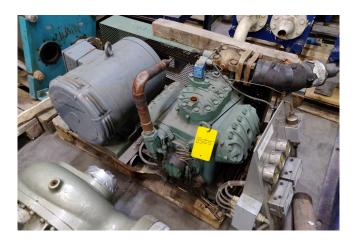

#### **Used Bitzer 6H.2 package**

Used and in good condition, Bitzer open V-belt driven cool/freeze package, consisting of a Bitzer 6H.2 Open-Type Reciprocating Compressor with electromotor with 22kW at 1445 RPM and pressure gauges and safety switches etc (see pictures). \*Why choose for HOSBV? Were not only the largest used refrigeration specialist in Europe, but also, we deliver all equipment including an extensive test, warranty and industrial cleaning. Optional we can arrange shipment and export documents.