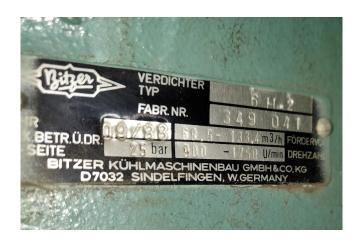

### **Specifications**

| Marca                 | Bitzer                    |
|-----------------------|---------------------------|
| Tipo                  | 6H.2 package              |
| Refrigerante          | Freon                     |
| kW at 0°C/+40°C       | 89.98                     |
| kW at -10°C/+40°C     | 61.84                     |
| kW at -20°C/+40°C     | 40.68                     |
| kW at -30°C/+40°C     | 25.06                     |
| kW at -40°C/+40°C     | 13.83                     |
| Electromotor Specs    | 22kW at 1445 RPM          |
| Control de capacidad  | ✓                         |
| Sober Bancada         | ✓                         |
| Presostatos           | 1                         |
| Manometros de Presion | 1                         |
| Comentarios           | Our capacity table is     |
|                       | based on Manufacturer     |
|                       | spec. We would like to    |
|                       | know which refrigerant is |
|                       | in your system            |
| Stock                 | 1                         |
|                       |                           |

#### **Used Bitzer 6H.2 package**

Used and in good condition, Bitzer open V-belt driven cool/freeze package, consisting of a Bitzer 6H.2 Open-Type Reciprocating Compressor with electromotor with 22kW at 1445 RPM and pressure gauges and safety switches etc (see pictures). \*Why choose for HOSBV? Were not only the largest used refrigeration specialist in Europe, but also, we deliver all equipment including an extensive test, warranty and industrial cleaning. Optional we can arrange shipment and export documents.