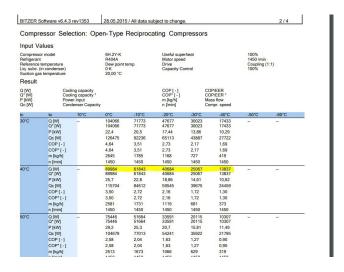

### **Specifications**

| Marca                 | Bitzer                    |
|-----------------------|---------------------------|
| Tipo                  | 6H.2 package              |
| Refrigerante          | Freon                     |
| kW at 0°C/+40°C       | 89.98                     |
| kW at -10°C/+40°C     | 61.84                     |
| kW at -20°C/+40°C     | 40.68                     |
| kW at -30°C/+40°C     | 25.06                     |
| kW at -40°C/+40°C     | 13.83                     |
| Electromotor Specs    | 22kW at 1445 RPM          |
| Control de capacidad  | ✓                         |
| Sober Bancada         | ✓                         |
| Presostatos           | 1                         |
| Manometros de Presion | 1                         |
| Comentarios           | Our capacity table is     |
|                       | based on Manufacturer     |
|                       | spec. We would like to    |
|                       | know which refrigerant is |
|                       | in your system            |
| Stock                 | 1                         |
|                       |                           |

#### **Used Bitzer 6H.2 package**

Used and in good condition, Bitzer open V-belt driven cool/freeze package, consisting of a Bitzer 6H.2 Open-Type Reciprocating Compressor with electromotor with 22kW at 1445 RPM and pressure gauges and safety switches etc (see pictures). \*Why choose for HOSBV? Were not only the largest used refrigeration specialist in Europe, but also, we deliver all equipment including an extensive test, warranty and industrial cleaning. Optional we can arrange shipment and export documents.