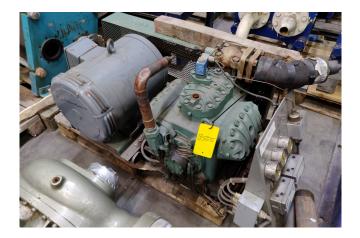

#### **Used Bitzer 6H.2 package**

Used and in good condition, Bitzer open V-belt driven cool/freeze package, consisting of a Bitzer 6H.2 Open-Type Reciprocating Compressor with electromotor with 22kW at 1445 RPM and pressure gauges and safety switches etc (see pictures). \*Why choose for HOSBV? Were not only the largest used refrigeration specialist in Europe, but also, we deliver all equipment including an extensive test, warranty and industrial cleaning. Optional we can arrange shipment and export documents.